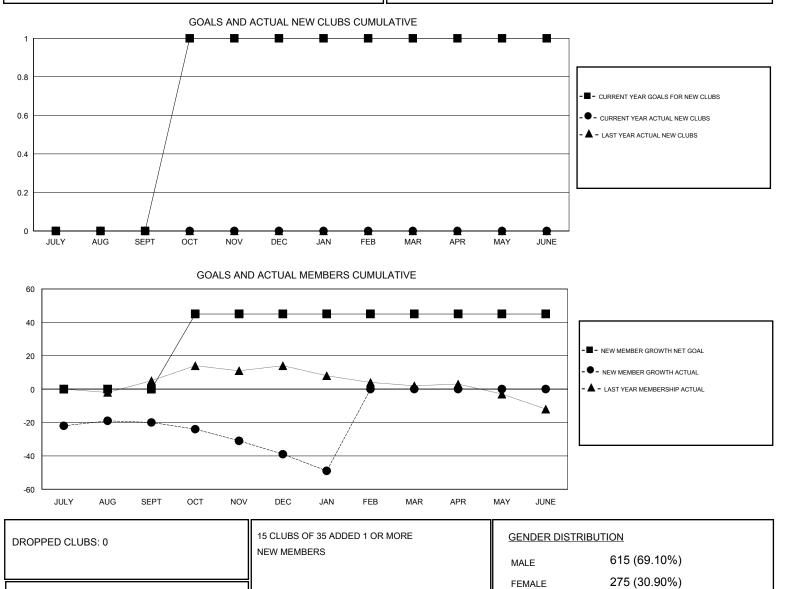

## GRIFFIN

DROPPED MEMBERS

| GMT: HAL GRIP                  | T: HAL GRIFFIN LOCATION OKLAHON |   |   |                                  | IA      |          |          |
|--------------------------------|---------------------------------|---|---|----------------------------------|---------|----------|----------|
| Clubs<br>RESULTS FOR 2016-2017 |                                 |   |   | Members<br>RESULTS FOR 2016-2017 |         |          |          |
|                                |                                 |   |   |                                  |         |          |          |
| JULY/AUG/SEPT                  | 0<br>1                          | 0 | 0 | JULY/AUG/SEPT                    | 0<br>45 | 15<br>15 | 35<br>34 |
| OCT/NOV/DEC<br>JAN/FEB/MAR     | 0                               | 0 | 0 | OCT/NOV/DEC<br>JAN/FEB/MAR       | 0       | 9        | 19       |
| APR/MAY/JUNE                   | 0                               | 0 | 0 | APR/MAY/JUNE                     | 0       | 0        | 0        |